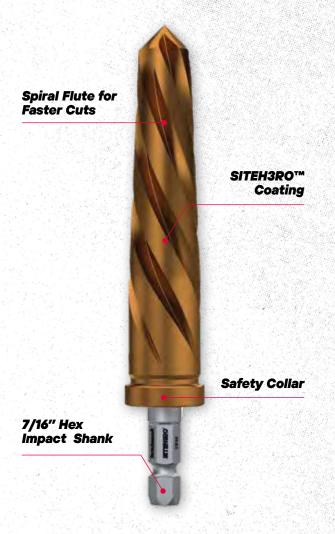

## SITEHBRO

## CAR REAMER

- Align, clean out and expand holes on site with your Impact Wrench and SITEH3RO™.
- High performance coating for up to 75% longer tool life.
- Available in 18 major diameter sizes.
- Suitable for use in standard 3-jaw drill chucks.
- Smooth, easy cut.

## **CAR REAMER Sizes:**

| Part Number | Diameter | Shank        |
|-------------|----------|--------------|
| R08         | 8mm      |              |
| CR10        | 10mm     |              |
| CR11        | 11mm     |              |
| CR12        | 12mm     |              |
| CR13        | 13mm     |              |
| CR14        | 14mm     |              |
| CR15        | 15mm     |              |
| CR16        | 16mm     |              |
| CR17        | 17mm     | 7/16" Hex    |
| CR18        | 18mm     | Impact Shank |
| CR19        | 19mm     |              |
| CR20        | 20mm     |              |
| CR21        | 21mm     |              |
| CR22        | 22mm     |              |
| CR23        | 23mm     |              |
| CR24        | 24mm     |              |
| CR25        | 25mm     |              |
| CR26        | 26mm     |              |

Longer life with SITEH3RO™ coating

Suitable for 1/2"and 3/4" Impact Wrenches (holder dependent)

**ALIGN HOLES** 

**EXPAND HOLES** 