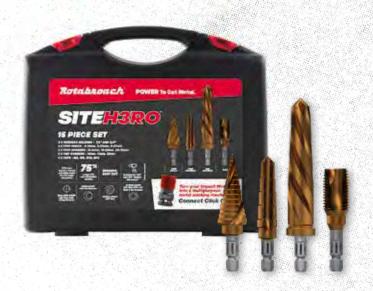

### SITEH3RO™ Ultimate Kit:

| art Number | Tool Type    | Diameter                      | Qty |
|------------|--------------|-------------------------------|-----|
|            | Step Drills  | 4-12mm / 4-20mm /<br>4-30mm   | 3   |
|            | Step Reamers | 8-16mm / 14-22mm /<br>20-28mm | 3   |
| HR1        | Taps         | M6, M8 , M10 & M12            | 4   |
|            | Car Reamers  | 14mm / 18mm &<br>22mm         | 3   |
|            | Holders      | 1/2" & 3/4"                   | 2   |

Longer life with SITEH3RO™ coating Suitable for 1/2"and 3/4" Impact Wrenches (holder dependent)

HOLES

HOLES

HOLES