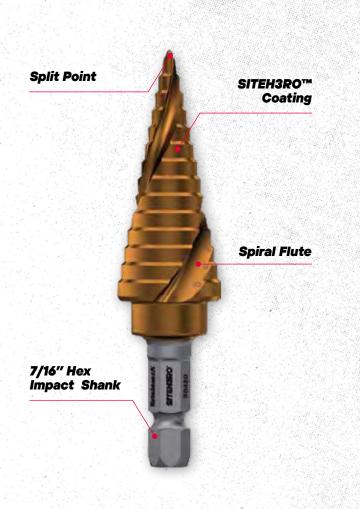

#### Drill new holes and expand thin gauge material with an Impact Wrench and SITEH3RO<sup>™</sup>.

- Utilise in SITEH3R0<sup>™</sup> holders for Impact Wrenches or any standard drill chuck.
- Holes from 4mm to 30mm in diameter, each step 5mm.
- High performance coating for up to 75% longer tool life.
- Suitable for use in standard 3-jaw drill chucks.

## **STEP DRILL Sizes:**

| Part Number | Diameter    | Shank                     |
|-------------|-------------|---------------------------|
| SD412       | 4mm to 12mm | 7/16" Hex<br>Impact Shank |
| SD420       | 4mm to 20mm |                           |
| SD430       | 4mm to 30mm |                           |

All STEP DRILLS include a spiral flute with 118° point.